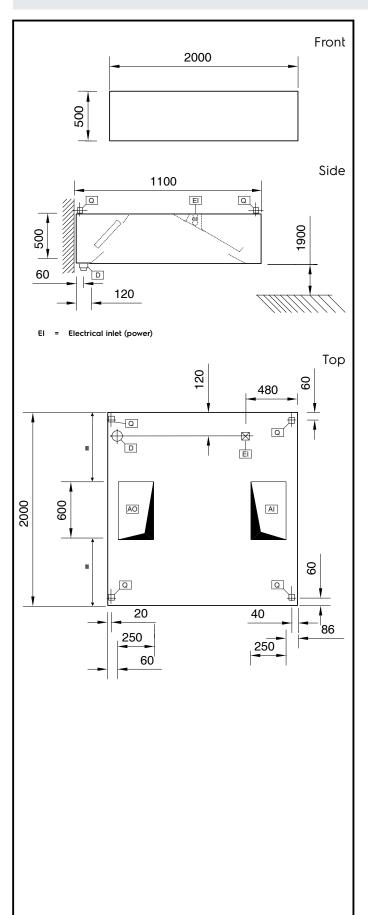

## Ventilation Equipment 304 S\_S Wall Hood+Filter+Lamps 2000x1100mm

| ITEM #  |  |  |
|---------|--|--|
| MODEL # |  |  |
| NAME #  |  |  |
| SIS #   |  |  |
|         |  |  |
| AIA #   |  |  |

641251 (STPF1120)

# Ventilation Equipment 304 S\_S Wall Hood+Filter+Lamps 2000x1100mm

| Electric                                             |                              |
|------------------------------------------------------|------------------------------|
| Supply voltage:<br>641251 (STPF1120)<br>Total Watts: | 220 V/1N ph/50 Hz<br>0.16 kW |
| Capacity:                                            |                              |
| Supply capacity:                                     | 1830 m³/h                    |
| Key Information:                                     |                              |
| External dimensions, Width:                          | 2000 mm                      |
| External dimensions, Depth:                          | 1100 mm                      |
| External dimensions, Height:                         | 500 mm                       |
| Net weight:                                          | 130 kg                       |
| Air Emission:                                        |                              |